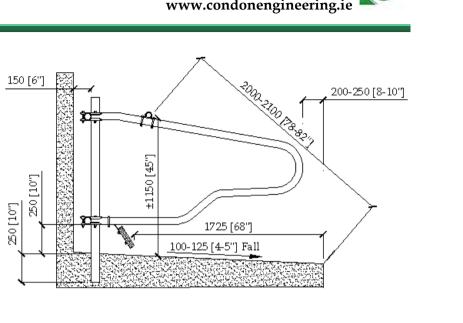

## Single row adjustable/ Head-Head Cubicles

NOTE: The posts (76mm) are set 250mm (10in) into the ground and 125mm (5in) from the wall. Ensure the edges of posts are positioned at least 150mm (6in) Left/Right from the edge of any proposed cubicle.